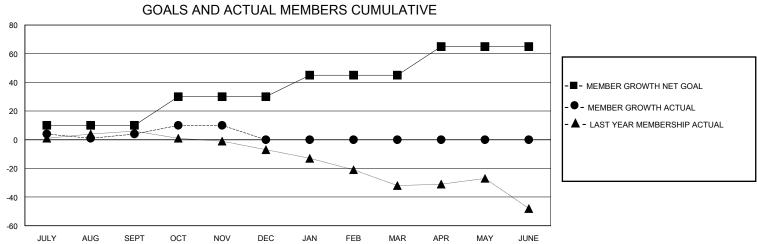

## MONTHLY MEMBERSHIP PROGRESS REPORT

District 12 I

GMT: LOCATION TENNESSEE GMT CA

| Clubs         |               |             |               | Members               |                       |                         |                                                    |  |  |
|---------------|---------------|-------------|---------------|-----------------------|-----------------------|-------------------------|----------------------------------------------------|--|--|
|               | RESULTS FOR   | R 2023-2024 |               | RESULTS FOR 2023-2024 |                       |                         |                                                    |  |  |
| QUARTER       | NEW CLUB GOAL | NEW CLUBS   | DROPPED CLUBS | QUARTER MEMB          | ER GROWTH NET<br>GOAL | MEMBER GROWTH<br>ACTUAL | DROPPED<br>MEMBERS ACTUAL<br>(including transfers) |  |  |
| JULY/AUG/SEPT | 0             | 0           | 0             | JULY/AUG/SEPT         | 10                    | 15                      | 10                                                 |  |  |
| OCT/NOV/DEC   | 1             | 0           | 0             | OCT/NOV/DEC           | 20                    | 15                      | 19                                                 |  |  |
| JAN/FEB/MAR   | 0             | 0           | 0             | JAN/FEB/MAR           | 15                    | 0                       | 0                                                  |  |  |
| APR/MAY/JUNE  | 0             | 0           | 0             | APR/MAY/JUNE          | 20                    | 0                       | 0                                                  |  |  |