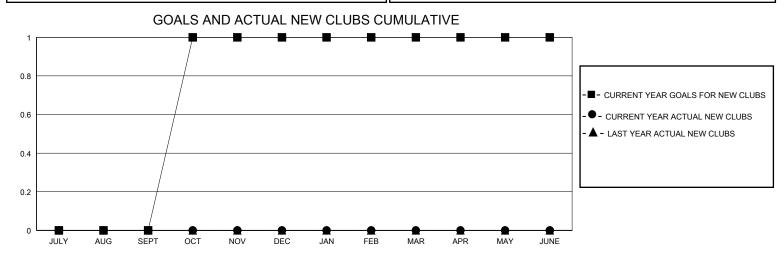

## MONTHLY MEMBERSHIP PROGRESS REPORT

District 12 I

GMT: LOCATION TENNESSEE GMT CA

| Clubs         |               |             |               | Members               |                       |                         |                                                    |  |  |
|---------------|---------------|-------------|---------------|-----------------------|-----------------------|-------------------------|----------------------------------------------------|--|--|
|               | RESULTS FOR   | R 2023-2024 |               | RESULTS FOR 2023-2024 |                       |                         |                                                    |  |  |
| QUARTER       | NEW CLUB GOAL | NEW CLUBS   | DROPPED CLUBS | QUARTER MEMB          | ER GROWTH NET<br>GOAL | MEMBER GROWTH<br>ACTUAL | DROPPED<br>MEMBERS ACTUAL<br>(including transfers) |  |  |
| JULY/AUG/SEPT | 0             | 0           | 0             | JULY/AUG/SEPT         | 10                    | 15                      | 10                                                 |  |  |
| OCT/NOV/DEC   | 1             | 0           | 0             | OCT/NOV/DEC           | 20                    | 15                      | 19                                                 |  |  |
| JAN/FEB/MAR   | 0             | 0           | 0             | JAN/FEB/MAR           | 15                    | 0                       | 0                                                  |  |  |
| APR/MAY/JUNE  | 0             | 0           | 0             | APR/MAY/JUNE          | 20                    | 0                       | 0                                                  |  |  |